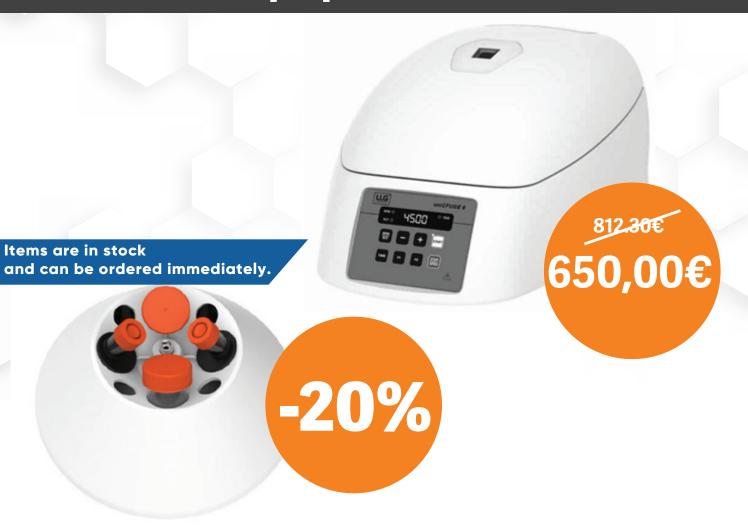

## Labware Equipment - uniCFUGE 6

Pre-installed combi-rotor for 15 ml and 50 ml tubes (Rotor Capacity: 4 x 50 ml and 8 x 15 ml)

New LLG-Labware uniCFUGE 6! This compact centrifuge comes with already pre-installed combi-rotor for 15 ml and 50 ml tubes (Rotor Capacity: 4 x 50 ml and 8 x 15 ml) and goes up to 4500 RPM:

Please note that the panel for the uniCFUGE 6 is orange as the rest of our range

| Article Num | ber Description                                                                     | PRICE               | DISCOUNT PRICE |
|-------------|-------------------------------------------------------------------------------------|---------------------|----------------|
| 6263532     | LLG-uniCFUGE 6 for 8x15 ml and 4x50 ml centrifugal tubes, incl. Rotor, with EU-plug | 812.30 <sup>-</sup> | € 650,00€      |